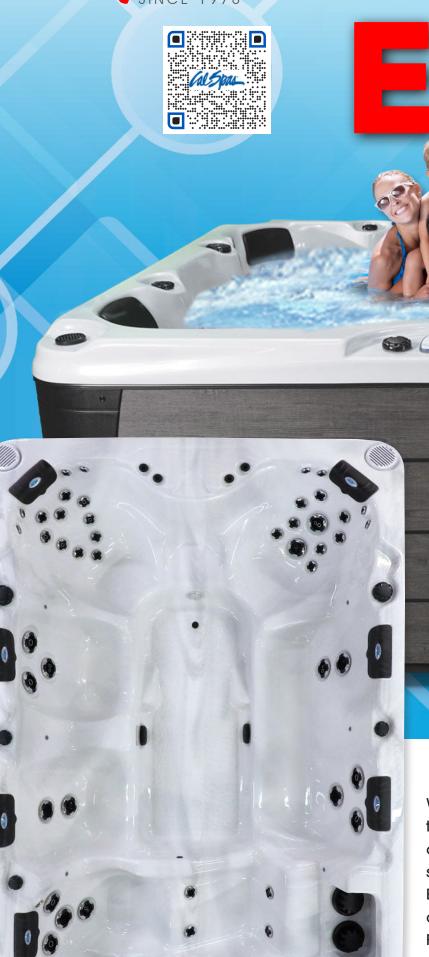

We invite you to enjoy our 48 - stainless steel velocity jet hot tub, in an eleven-foot size configuration for your backyard oasis. This spa boasts an exclusive lounger seat and captain seats, accommodating up to six people comfortably. The EC-1148LX includes pillow headrests, and a curved cascading waterfall. You can upgrade your hot tub with a Freedom™ Sound System Bluetooth, powered sub-woofer and speakers. The EC-1148LX provides you with hydrotherapy and entertainment features in a space effective size.

## Standard Features

- Dimensions: 93" W x 130" L x 391/2" H
- **Deluxe Shell Colors**
- Water Capacity 800 Gal.
- Eliminator High Performance ™ Pump BHP = Brake Horsepower / HP=Continuous Duty Horsepower 3 x 6.0 BHP (3 x 3.0HP)
- 48 Stainless Steel Jets: Exclusive Velocity™Jets
- LED Waterfall
- Filter System (Bio-Clean) 100 Sq. Ft. Teleweir
- Perimeter Underwater LED Lighting Package