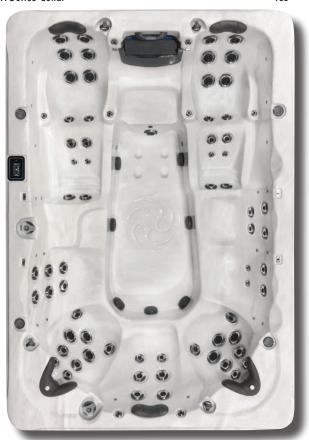

## Weights & Measures

Dimensions 91" X 133"/231 cm x 338 cm
Depth 38"/97 cm
Seating Capacity 8-10
Water Capacity (gal/liters) 714 gal/2,703 L
Weight (empty/full) 1,448 lbs/7,375 lbs
657 kg/3,345 kg

## **Standard UTILITY Features**

|                 | 2                                                                                                                       |
|-----------------|-------------------------------------------------------------------------------------------------------------------------|
|                 | 4                                                                                                                       |
|                 | Yes                                                                                                                     |
|                 | 2                                                                                                                       |
|                 | Yes                                                                                                                     |
|                 | 5                                                                                                                       |
|                 | Yes                                                                                                                     |
|                 | 4                                                                                                                       |
| r only)         | Yes                                                                                                                     |
|                 | Yes                                                                                                                     |
|                 | Yes                                                                                                                     |
| 3.0Hp/6.0bHp, 2 | 240V, 2Sp                                                                                                               |
| 3.0Hp/6.0bHp, 2 | 240V, 2Sp                                                                                                               |
| 2.5Hp/5.0bHp, 2 | 240V, 1Sp                                                                                                               |
| 2.5Hp/5.0bHp, 2 | 240V, 1Sp                                                                                                               |
|                 |                                                                                                                         |
| 2.0Hp/4.0bHp, 2 | 230V, 2Sp                                                                                                               |
| 2.0Hp/4.0bHp, 2 | 230V, 1Sp                                                                                                               |
| 2.0Hp/4.0bHp, 2 | 2 <mark>30V,</mark> 1Sp                                                                                                 |
|                 | 7 only) 3.0Hp/6.0bHp, 2 3.0Hp/6.0bHp, 2 2.5Hp/5.0bHp, 2 2.0Hp/4.0bHp, 2 2.0Hp/4.0bHp, 2 2.0Hp/4.0bHp, 2 2.0Hp/4.0bHp, 2 |

## **Electrical Requirements**

| (4-Wire)  | 240/40A/60A       |
|-----------|-------------------|
| Export    | 230V, 50Hz, 1x35A |
| Jet Total | 79                |

## **Optional Features**

| •                         |     |
|---------------------------|-----|
| CleanZone™ System         | Yes |
| CleanZone™ Ultra          | Yes |
| Bluetooth Music System    | Yes |
| Exercise Kit              | Yes |
| Exercise Kit + Power Oars | Yes |
| X-Series Collar           | Yes |