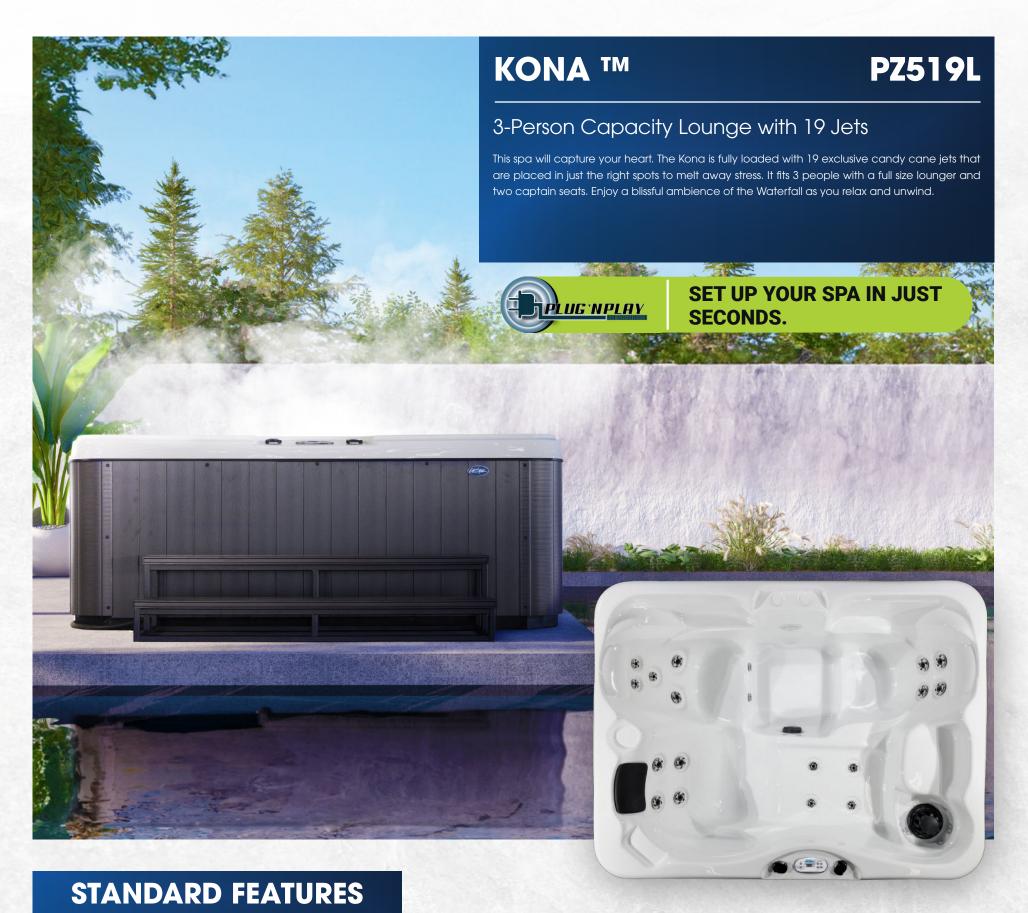

## PATIO™ SERIES

- Water Capacity 226 Gal.
- 1 x 2.0 BHP Eliminator High Performance™ Pump
- 110v Operating Voltage
- 19 Exclusive Stainless Steel Candy Cane Jets
- 1 Y-Pillows
- Air Venturi Valves
- Gate Valves

- Dimensions: 64" W x 84" L x 34" H 50 Sq. Ft. Bio-Clean™ Filter with Teleweir
  - Multi-Colored LED Spa Light
  - Whisper Power Unit<sup>™</sup> Balboa Equipment
    4" to 2.5" Spa Cover available in w/ LCD Topside Control TP500
  - Thermo-Shield™ Side Panel and Thermo-Layer Floor with ABS Liner
  - WhisperHot™ Heating System 5.5kW @ 240v / 1.5kW @120v
  - Pressure Treated Cabinet Frame
  - Cal Preferred™ Vertical Cabinet Pan-

- el with Cal Spas Premium Badge
- Dark Brown or Grey

- Wi-fi Connect