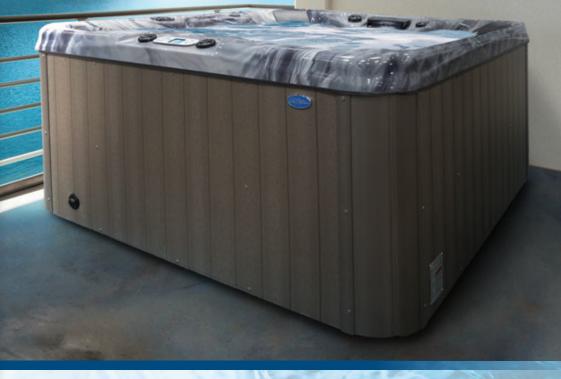

## STANDARD FEATURES

- Dimensions: 84" W X 84" L X 401/2" H
- **Deluxe Shell Colors**
- Water Capacity 425 Gal.
- 2 x 6.0 BHP Eliminator High Performance™ Pump
- 240v Operating Voltage
- 67 Stainless Steel Jets: Exclusive Velocity™Jets
- 1 Dome Jet
- LED Waterfall Water Feature
- Y-Pillows
- Gate Valves
- Air Venturi Valves
- 50 Sq. Ft. Bio-Clean™ Filter with Teleweir

- Perimeter LED Lighting Package
- Whisper Power Unit™ Equipment with Full Color Cal-Spas TP700 Panel
- Thermo-Shield™ Insulation Side Panels and Thermo-Layer Floor with
- WhisperHot™ 5.5 kW Titanium Heating System
- Pure Silk™ Ozonator with Mazzei Injector and Mixing Chamber
- Pressure Treated Cabinet Frame
- Cal Preferred™ Vertical Cabinet Panels available in Smoke and Mist
- Cabinet Accessible Drain Valve
- 4" to 2.5" Cal Armor Spa Cover available in Grey, Dark Brown, or Black