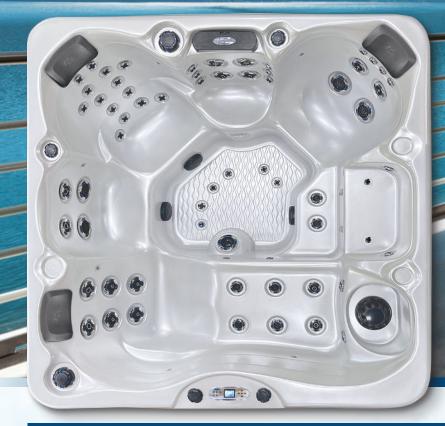

## COSTA EC-767L

The Costa offers intense hydrotherapy and exhilarating features for all. A large foot well leaves room to move around, while offering an impactful body massage from your neck down to your toes. The cooloff seat is a wonderful feature to cool you down while remaining in the spa at the same time.

## STANDARD FEATURES

- Dimensions: 84" W X 84" L X 401/2" H
- **Deluxe Shell Colors**
- Water Capacity 425 Gal.
- 2 x 6.0 BHP Eliminator High Performance™ Pump
- 240v Operating Voltage
- 67 Stainless Steel Jets: Exclusive Velocity™Jets
- 1 Dome Jet
- LED Waterfall Water Feature
- Y-Pillows
- Gate Valves
- Air Venturi Valves
- 50 Sq. Ft. Bio-Clean™ Filter with Teleweir

- Perimeter LED Lighting Package
- Whisper Power Unit™ Equipment with Full Color Cal-Spas TP700 Panel
- Thermo-Shield™ Insulation Side Panels and Thermo-Layer Floor with
- WhisperHot™ 5.5 kW Titanium Heating System
- Pure Silk™ Ozonator with Mazzei Injector and Mixing Chamber
- Pressure Treated Cabinet Frame
- Cal Preferred™ Vertical Cabinet Panels available in Smoke and Mist
- Cabinet Accessible Drain Valve
- 4" to 2.5" Cal Armor Spa Cover available in Grey, Dark Brown, or Black