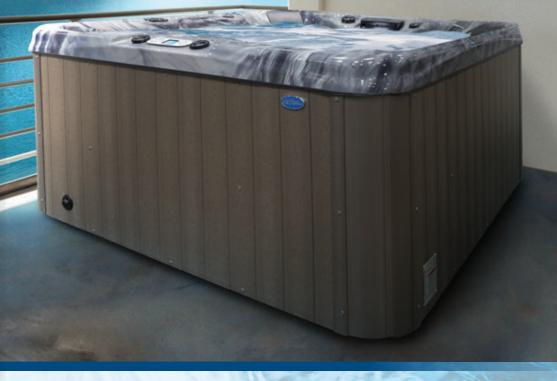

## STANDARD FEATURES

- Dimensions: 93" W x 93" L x 401/2" H
- **Deluxe Shell Colors**
- Water Capacity 450 Gal.
- 2 x 6.0 BHP Eliminator High Performance™ Pump
- 240v Operating Voltage
- 67 Stainless Steel Jets: Exclusive Velocity™Jets
- 1 Dome Jet
- LED Waterfall Water Feature
- Y-Pillows
- Gate Valves
- Air Venturi Valves
- 50 Sq. Ft. Bio-Clean™ Filter with Teleweir

- Perimeter LED Lighting Package
- Whisper Power Unit™ Equipment with Full Color Cal-Spas TP700 Panel
- Thermo-Shield™ Insulation Side Panels and Thermo-Layer Floor with
- WhisperHot™ 5.5 kW Titanium Heating System
- Pure Silk™ Ozonator with Mazzei Injector and Mixing Chamber
- Pressure Treated Cabinet Frame
- Cal Preferred™ Vertical Cabinet Panels available in Smoke and Mist
- Cabinet Accessible Drain Valve
- 4" to 2.5" Cal Armor Spa Cover available in Grey, Dark Brown, or Black