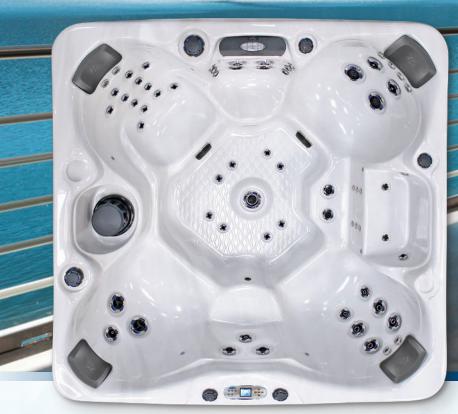

## CANCUN EC-867B

The Cancun offers extreme hydrotherapy and exhilarating features for all users! A large foot well leaves room to move around, which offers an impactful body massage from your neck down to your toes. The cool-off seat is a fantastic feature to cool down while staying in the spa at the same time.

## STANDARD FEATURES

- Dimensions: 93" W x 93" L x 401/2" H
- **Deluxe Shell Colors**
- Water Capacity 450 Gal.
- 2 x 6.0 BHP Eliminator High Performance™ Pump
- 240v Operating Voltage
- 67 Stainless Steel Jets: Exclusive Velocity™Jets
- 1 Dome Jet
- LED Waterfall Water Feature
- Y-Pillows
- Gate Valves
- Air Venturi Valves
- 50 Sq. Ft. Bio-Clean™ Filter with Teleweir

- Perimeter LED Lighting Package
- Whisper Power Unit™ Equipment with Full Color Cal-Spas TP700 Panel
- Thermo-Shield™ Insulation Side Panels and Thermo-Layer Floor with
- WhisperHot™ 5.5 kW Titanium Heating System
- Pure Silk™ Ozonator with Mazzei Injector and Mixing Chamber
- Pressure Treated Cabinet Frame
- Cal Preferred™ Vertical Cabinet Panels available in Smoke and Mist
- Cabinet Accessible Drain Valve
- 4" to 2.5" Cal Armor Spa Cover available in Grey, Dark Brown, or Black