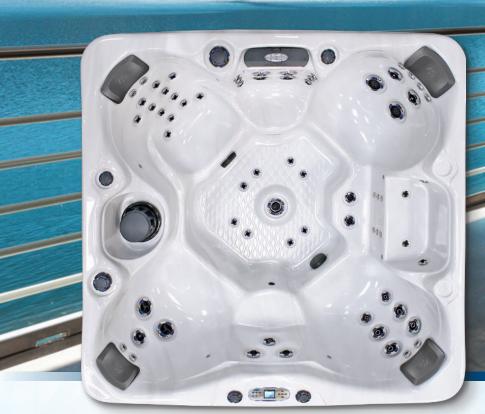

## BAJA EC-767B

The Baja offers intense hydrotherapy and exhilarating features for all. A large foot well leaves room to move around, while offering an impactful body massage from your neck down to your toes. The cooloff seat is a wonderful feature to cool you down while remaining in the spa at the same time.

## STANDARD FEATURES

- Dimensions: 84" W X 84" L X 401/2" H
- **Deluxe Shell Colors**
- Water Capacity 425 Gal.
- 2 x 6.0 BHP Eliminator High Performance™ Pump
- 240v Operating Voltage
- 67 Stainless Steel Jets: Exclusive Velocity™Jets
- 1 Dome Jet
- LED Waterfall Water Feature
- Y-Pillows
- Gate Valves
- Air Venturi Valves
- 50 Sq. Ft. Bio-Clean™ Filter with Teleweir

- Perimeter LED Lighting Package
- Whisper Power Unit™ Equipment with Full Color Cal-Spas TP700 Panel
- Thermo-Shield™ Insulation Side Panels and Thermo-Layer Floor with
- WhisperHot™ 5.5 kW Titanium Heating System
- Pure Silk™ Ozonator with Mazzei Injector and Mixing Chamber
- Pressure Treated Cabinet Frame
- Cal Preferred™ Vertical Cabinet Panels available in Smoke and Mist
- Cabinet Accessible Drain Valve
- 4" to 2.5" Cal Armor Spa Cover available in Grey, Dark Brown, or Black