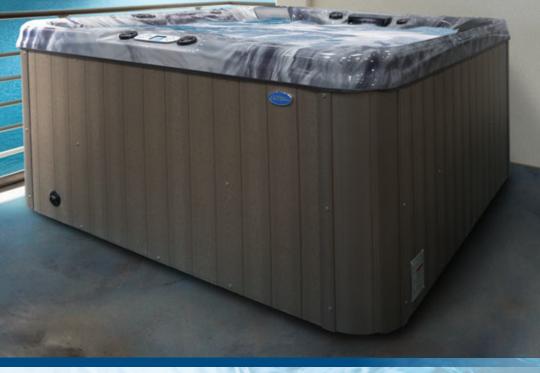

## STANDARD FEATURES

- Dimensions: 84" W X 84" L X 401/2" H
- **Deluxe Shell Colors**
- Water Capacity 425 Gal.
- 2 x 6.0 BHP Eliminator High Performance™ Pump
- 240v Operating Voltage
- 67 Stainless Steel Jets: Exclusive Velocity™Jets
- 1 Dome Jet
- LED Waterfall Water Feature
- Y-Pillows
- Gate Valves
- Air Venturi Valves
- 50 Sq. Ft. Bio-Clean™ Filter with Teleweir

- Perimeter LED Lighting Package
- Whisper Power Unit™ Equipment with Full Color Cal-Spas TP700 Panel
- Thermo-Shield™ Insulation Side Panels and Thermo-Layer Floor with
- WhisperHot™ 5.5 kW Titanium Heating System
- Pure Silk™ Ozonator with Mazzei Injector and Mixing Chamber
- Pressure Treated Cabinet Frame
- Cal Preferred™ Vertical Cabinet Panels available in Smoke and Mist
- Cabinet Accessible Drain Valve
- 4" to 2.5" Cal Armor Spa Cover available in Grey, Dark Brown, or Black